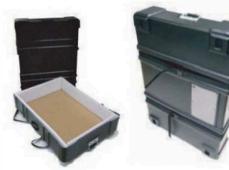

## Price Includes:

- \* XR Aluminum Extrusion Framing Silver w/ Built in LED Edge Lighting System for All Four Sides of Front Panel
- \* (1) Laminate Two Piece Counter Top Choice of 5 Colors
- \* (2) Side Panel Insert Choice of 3 Colors
- \* (1) Front Dye-Sublimation Backlit Fabric SEG Graphic
- \* (2) Laminate Sliding Non-Locking Storage Doors w/ Finger
- \* (1) Grommet Hole (Black or White) (Location Needed)
- \* (1) 48.25T Thermoformed Shipping Cases w/ Wheels
- \* Weight for Case & Counter: 75 lbs

60"w x 22"d x 38.5"h

15 Minute Set Up Time

Counter is Available as a RENTAL.

> **Shipping Case** 48"l x 25"w x 8"h

PleaseContact Indy Sales for Upcharge for Locking Doors and/or Internal Shelf / May Need An Additional Portable Case