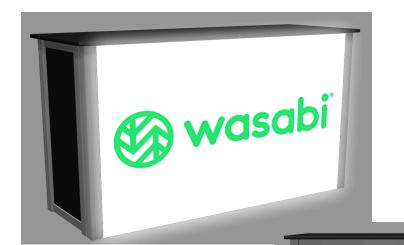

## XR.BL.C9 Backlit Counter - 60"w x 22"d x 38.5"h

\$3,245\*

## Price Includes:

- \* XR Aluminum Extrusion Framing Silver w/ Built in LED Edge Lighting System for All Four Sides of Front Panel
- \* (1) Laminate Two Piece Counter Top Choice of 5 Colors
- \* (2) Side Panel Insert Choice of 3 Colors
- \* (1) Front Dye-Sublimation Backlit Fabric SEG Graphic
- \* (2) Laminate Sliding Non-Locking Storage Doors w/ Finger
- \* (1) Grommet Hole (Black or White) (Location Needed)
- \* (1) 48.25T Thermoformed Shipping Cases w/ Wheels
- \* Weight for Case & Counter: 75 lbs

60"w x 22"d x 38.5"h

15 Minute Set Up Time

Counter is Available as a RENTAL.

> **Shipping Case** 48"l x 25"w x 8"h

PleaseContact Indy Sales for Upcharge for Locking Doors and/or Internal Shelf / May Need An Additional Portable Case