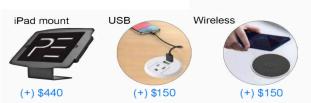

ors
- \* (2) Side Panel Insert Choice of 3 Colors
- \* (1) Front Dye-Sublimation Backlit Fabric SEG Graphic
- \* (2) Laminate Sliding Non-Locking Storage Doors w/ Finger
- \* (1) Grommet Hole (Black or White) (Location Needed)
- \* (1) 48.25T Thermoformed Shipping Cases w/ Wheels
- \* Weight for Case & Counter: 75 lbs

60"w x 22"d x 38.5"h



15 Minute Set Up Time

Counter is Available as a RENTAL.

> **Shipping Case** 48"l x 25"w x 8"h



PleaseContact Indy Sales for Upcharge for Locking Doors and/or Internal Shelf / May Need An Additional Portable Case



Replacement Front Graphics \$ 240

Counter Can Be Completely Done In Custom Color Laminate - Call Indy Sales for Quote

Side Printed Graphics

Finishes To Chose From





Light Gray: 3mm & 6mm Sintra

\* ALL prices subject to change





(+) \$65 each Add Laminate Shelf

(+) \$300