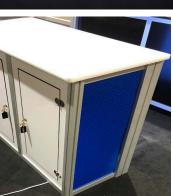

## Price Includes:

- \* XR Aluminum Extrusion Framing Silver w/ Built in LED Edge Lighting System for All Four Sides of Front Panel
- \* (1) Laminate Two Piece Counter Top Choice of 5 Colors
- \* (2) Side Panel Insert Choice of 3 Colors
- \* (1) Front Dye-Sublimation Backlit Fabric SEG Graphic
- \* (2) Laminate Sliding Non-Locking Storage Doors w/ Finger
- \* (1) Grommet Hole (Black or White) (Location Needed)
- \* (1) 48.25T Thermoformed Shipping Cases w/ Wheels
- \* Weight for Case & Counter: 75 lbs

(+) \$65 each Add Laminate Shelf

(+) \$300