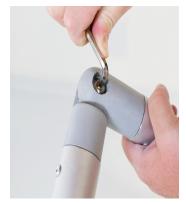

## **Replacement Graphics:**

Single-Sided \$ 180\* \$ 265\* Double-Sided

Connect numbered tubes together.

Snap tubes together.

Cover frame with fabric graphic.

Carrying Bag Included

833.257.6278