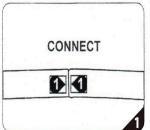

## **Replacement Graphics:**

Single-Sided \$ 180\* \$ 265\* Double-Sided

Connect numbered tubes together.

Snap tubes together.

Cover frame with fabric graphic.

Carrying Bag Included

833.257.6278