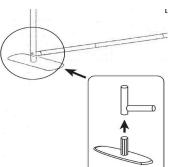

## **Replacement Graphics:**

Single-Sided \$ 180\* \$ 265\* Double-Sided

Connect numbered tubes together.

Snap tubes together.

Cover frame with fabric graphic.

Carrying Bag Included

833.257.6278