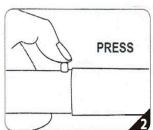

## **Replacement Graphics:**

Single-Sided \$ 180\* \$ 265\* Double-Sided

Connect numbered tubes together.

Snap tubes together.

Cover frame with fabric graphic.

Carrying Bag Included

833.257.6278