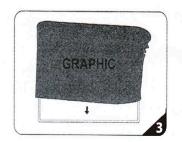

## **Replacement Graphics:**

Single-Sided \$ 180\* \$ 265\* Double-Sided

Connect numbered tubes together.

Snap tubes together.

Cover frame with fabric graphic.

Carrying Bag Included

833.257.6278