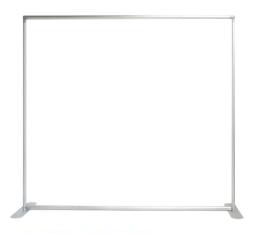

## ONE CHOICE® - 8ft wide x 8ft high Fabric Tube-Non Backlit

Turn Around Time: 2 Days After

**Proof Approval** 

- \* (1) Aluminum Frame Straight -97.75"w x 91.5"h x 19.75"d
- \* (1) Single-Sided or Double-Sided Premium Dye- Sublimation Printed on 100% Recycled Fabric/ Zipper **Bottom**
- \* (2) Flat Feet
- \* (1) Soft Vinyl Bag for Frame

Shipping Size: 13"w x 8"d x 53"l Display & Graphic Weight: 28 lbs

\$ 480\*

\$ 555\*

Single-Sided

**Double-Sided** 

Single-Sided Back View