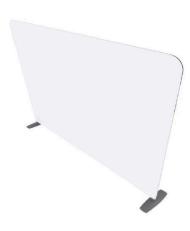

## ONE CHOICE® - 10ft wide x 8ft high Fabric Tube-Non Backlit

Price Includes:

- \* (1) Aluminum Frame Straight -112"w xx 91.5"h x 19.75"d
- \* (1) Single-Sided or Double-Sided Premium Dye- Sublimation Printed on 100% Recycled Fabric/ Zipper Bottom
- \* (2) Flat Feet
- \* (1) Soft Vinyl Bag for Frame

Shipping Size: 13"w x 8"d x 53"l Display 8

Weight: 48 lbs

Single-Sided Back View

Replacement Graphics:

Single-Sided \$230\* Double-Sided \$315\*

Connect numbered tubes together.

Snap tubes together.

Cover frame with fabric graphic.