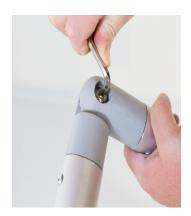

Shipping Size: 13"w x 8"d x 53"l Display 8

Weight: 48 lbs

Single-Sided Back View

Replacement Graphics:

Single-Sided \$230\* Double-Sided \$315\*

Connect numbered tubes together.

Snap tubes together.

Cover frame with fabric graphic.