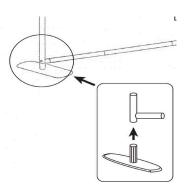

Shipping Size: 13"w x 8"d x 53"l Display 8

Weight: 48 lbs

Single-Sided Back View

Replacement Graphics:

Single-Sided \$230\* Double-Sided \$315\*

Connect numbered tubes together.

Snap tubes together.

Cover frame with fabric graphic.