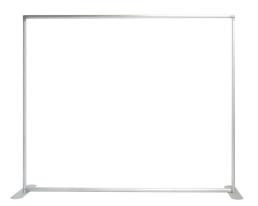

## ONE CHOICE® - 10ft wide x 8ft high Fabric Tube-Non Backlit

Price Includes:

- \* (1) Aluminum Frame Straight -112"w xx 91.5"h x 19.75"d
- \* (1) Single-Sided or Double-Sided Premium Dye- Sublimation Printed on 100% Recycled Fabric/ Zipper Bottom
- \* (2) Flat Feet
- \* (1) Soft Vinyl Bag for Frame

Shipping Size: 13"w x 8"d x 53"l Display 8

Weight: 48 lbs

Single-Sided Back View

Replacement Graphics:

Single-Sided \$230\* Double-Sided \$315\*

Connect numbered tubes together.

Snap tubes together.

Cover frame with fabric graphic.