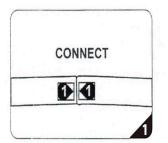

Shipping Size: 13"w x 8"d x 53"l Display 8

Weight: 48 lbs

Single-Sided Back View

Replacement Graphics:

Single-Sided \$230\* Double-Sided \$315\*

Connect numbered tubes together.

Snap tubes together.

Cover frame with fabric graphic.