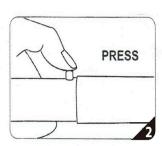

Shipping Size: 13"w x 8"d x 53"l Display 8

Weight: 48 lbs

Single-Sided Back View

Replacement Graphics:

Single-Sided \$230\* Double-Sided \$315\*

Connect numbered tubes together.

Snap tubes together.

Cover frame with fabric graphic.