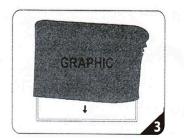

Shipping Size: 13"w x 8"d x 53"l Display 8

Weight: 48 lbs

Single-Sided Back View

Replacement Graphics:

Single-Sided \$230\* Double-Sided \$315\*

Connect numbered tubes together.

Snap tubes together.

Cover frame with fabric graphic.