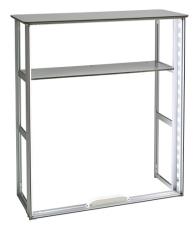

## Price Includes:

- \* Light Frame Counter Kit Complete All 1M Aluminum Profiles With & Without LED Lights Built Into Frame
- \* Corrugated Shipping Box for Profiles
- \* (1) Premium Dye-Sublimation SEG Counter Backlit Graphic
- \* (1) SEG Block Out Backer Fabric White or Black
- \* (2) Premium Dye-Submimation SEG Side Graphics
- \* (1) Internal Laminated Shelf
- \* (1) Silver Laminated Counter Top
- \* (1) Soft Nylon Shipping Bag w/ Wheels

Counter Shipping Weight: 42 lbs

Back Side of Counter Is Open

Standard XL Case Available - 46.8"h x 18.5"w x 15"d / Weighs: 25.5 lbs (+) \$ 575 \*

Replacement Graphic Cost for (1) Table Front & (2) Sides: \$ 385 \*