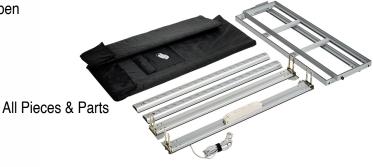

## Price Includes:

- \* Light Frame Counter Kit Complete All 1M Aluminum Profiles With & Without LED Lights Built Into Frame
- \* Corrugated Shipping Box for Profiles
- \* (1) Premium Dye-Sublimation SEG Counter Backlit Graphic
- \* (1) SEG Block Out Backer Fabric White or Black
- \* (2) Premium Dye-Submimation SEG Side Graphics
- \* (1) Internal Laminated Shelf
- \* (1) Silver Laminated Counter Top
- \* (1) Soft Nylon Shipping Bag w/ Wheels