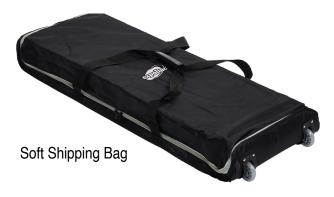

## Price Includes:

- \* Light Frame Counter Kit Complete All 1M Aluminum Profiles With & Without LED Lights Built Into Frame
- \* Corrugated Shipping Box for Profiles
- \* (1) Premium Dye-Sublimation SEG Counter Backlit Graphic
- \* (1) SEG Block Out Backer Fabric White or Black
- \* (2) Premium Dye-Submimation SEG Side Graphics
- \* (1) Internal Laminated Shelf
- \* (1) Silver Laminated Counter Top
- \* (1) Soft Nylon Shipping Bag w/ Wheels