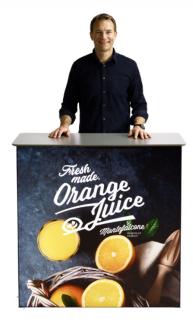

## Light Frame Counter - 41.7" Wide x 40.5" High x 16.1" Depth

\$ 1,775 \*

## Price Includes:

- \* Light Frame Counter Kit Complete All 1M Aluminum Profiles With & Without LED Lights Built Into Frame
- \* Corrugated Shipping Box for Profiles
- \* (1) Premium Dye-Sublimation SEG Counter Backlit Graphic
- \* (1) SEG Block Out Backer Fabric White or Black
- \* (2) Premium Dye-Submimation SEG Side Graphics
- \* (1) Internal Laminated Shelf
- \* (1) Silver Laminated Counter Top
- \* (1) Soft Nylon Shipping Bag w/ Wheels