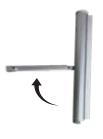

### Step 3

Stand facing the back of the Base (3) and gently lift the Top Rail (2) up. Gently bend the Shock Corded Pole (1).

Fold the Top Rail (2) back to attach the Pole to the peg on Top Rail (2).