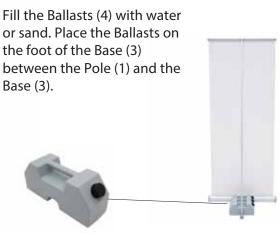

# **Plaza Rectractor**

#### **Product Parts**

- 1. Shock Corded Pole
- 2. Top Rail
- 3. Base
- 4. Ballast (x3)
- 5. Soft Case





# **Display Set-up**

#### Step 1

Rotate the foot attached to the Base (3) perpendicular to the Base and set the Base upright. Tighten the screw on base to secure.





#### Step 2

Assemble the shock corded pole (1). Insert the bottom of the pole onto the peg located on the foot of the base.





### Step 3

Stand facing the back of the Base (3) and gently lift the Top Rail (2) up. Gently bend the Shock Corded Pole (1).

Fold the Top Rail (2) back to attach the Pole to the peg on Top Rail (2).



## Step 4



# **Storage & Care**