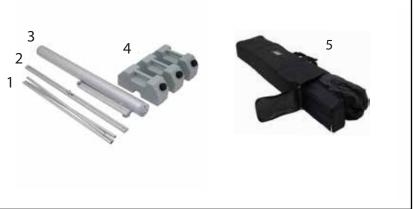

#### **Product Parts**

- 1. Shock Corded Pole
- 2. Top Rail
- 3. Base
- 4. Ballast (x3)
- 5. Soft Case