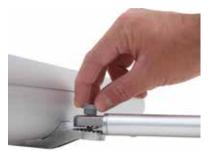

#### Step 1

Rotate the foot attached to the Base (3) perpendicular to the Base and set the Base upright. Tighten the screw on base to secure.