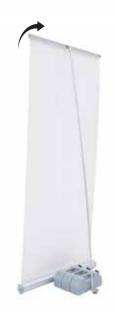

# **Plaza Rectractor**

#### **Product Parts**

- 1. Shock Corded Pole
- 2. Top Rail
- 3. Base
- 4. Ballast (x3)
- 5. Soft Case





# **Display Set-up**

#### Step 1

Rotate the foot attached to the Base (3) perpendicular to the Base and set the Base upright. Tighten the screw on base to secure.





#### Step 2

Assemble the shock corded pole (1). Insert the bottom of the pole onto the peg located on the foot of the base.





### Step 3

Stand facing the back of the Base (3) and gently lift the Top Rail (2) up. Gently bend the Shock Corded Pole (1).

Fold the Top Rail (2) back to attach the Pole to the peg on Top Rail (2).



## Step 4



# **Storage & Care**