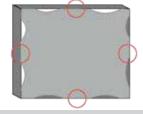

#### Step 2

Move to the centers.

Insert the centers of the graphic on each side of the frame.