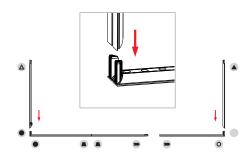

# Step 4

Attach the Support Bars (7) starting with the bottom bars and working upwards.