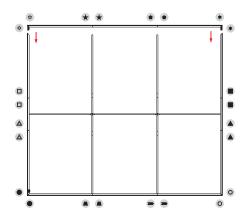

#### **Product Parts**

- 1. Bottom Right
- 2. Bottom Left
- 3. Top Right
- 4. Top Left
- 5.8' Extension (x2)
- 6. Foot (x2)
- 7. Support Bars (x9)
- 8. Bottom A
- 9. Top A
- 10. Bottom C
- 11. Top C
- 12. Bottom B
- 13. Top B
- 14. Power Supply
- 15. Soft Case
- 16. Graphic (x2)

Be Advised Pieces easily removable before graphic installation. If moving display after set-up hold from bottom section. Symbols on hardware match corresponding pieces