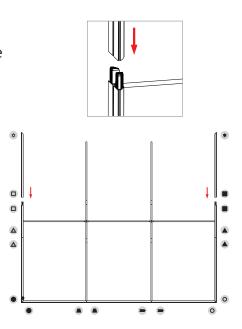

# Step 6

Gently lay down the display and attach Top Right (3) & Top Left (4) sections to left and right sections.

# Step 7

Connect Top A, B, and C pieces (9, 11, 13) and attach to Top Right (3) and Top Left (4) sections.