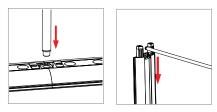

#### Step 8

Stand the display up. Hold display to steady and carefully slide the Foot (6) knob into the groove on the display. Turn & press to lock.