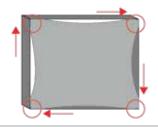

#### Step 1

Start with the corners.

Working in a clockwise motion insert each corner of the graphic into the frame.