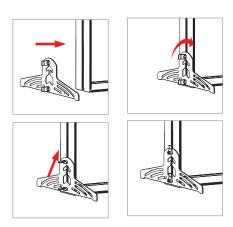

# Step 6

Gently lay down the display and attach Top Right (3) & Top Left (4) sections to left and right sections.

# Step 7

Connect Top A, B, and C pieces (9, 11, 13) and attach to Top Right (3) and Top Left (4) sections.

#### Step 8

Stand the display up. Hold display to steady and carefully slide the Foot (6) knob into the groove on the display. Turn & press to lock.