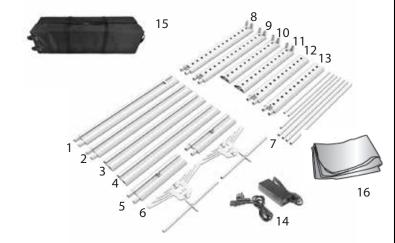

#### **Product Parts**

- 1. Bottom Right
- 2. Bottom Left
- 3. Top Right
- 4. Top Left
- 5.8' Extension (x2)
- 6. Foot (x2)
- 7. Support Bars (x9)
- 8. Bottom A
- 9. Top A
- 10. Bottom C
- 11. Top C
- 12. Bottom B
- 13. Top B
- 14. Power Supply
- 15. Soft Case
- 16. Graphic (x2)

Be Advised Pieces easily removable before graphic installation. If moving display after set-up hold from bottom section. Symbols on hardware match corresponding pieces