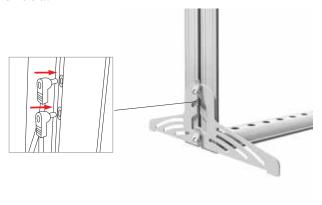

#### Step 8

Stand the display up. Hold display to steady and carefully slide the Foot (6) knob into the groove on the display. Turn & press to lock.