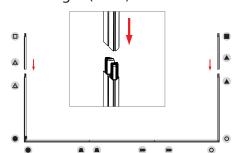

# Step 4

Attach the Support Bars (7) starting with the bottom bars and working upwards.