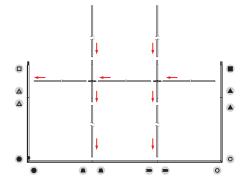

#### Step 1

Connect Bottom A, B, and C sections (8, 10, 12) and place on floor.

# Step 2

Connect Bottom Right(1) & Bottom Left (2) to Bottom A (8) and C (10).

# Step 3

If using an 8' display attach 8 foot extensions (5) to Bottom Left & Right (1 & 2).