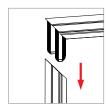

#### Step 1

Start with the corners.

Working in a clockwise motion insert each corner of the graphic into the frame.