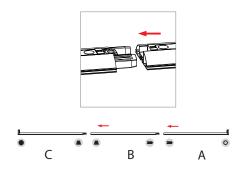

#### Step 1

Connect Bottom A, B, and C sections (8, 10, 12) and place on floor.

# Step 2

Connect Bottom Right(1) & Bottom Left (2) to Bottom A (8) and C (10).

# Step 3

If using an 8' display attach 8 foot extensions (5) to Bottom Left & Right (1 & 2).