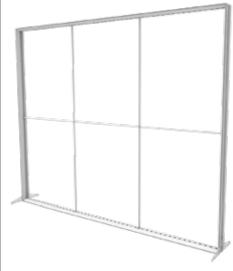

# **Display Set-up**

#### Step 1

Connect Bottom A, B, and C sections (8, 10, 12) and place on floor.

# Step 2

Connect Bottom Right(1) & Bottom Left (2) to Bottom A (8) and C (10).

# Step 3

If using an 8' display attach 8 foot extensions (5) to Bottom Left & Right (1 & 2).

# Step 4

Attach the Support Bars (7) starting with the bottom bars and working upwards.

# Step 6

Gently lay down the display and attach Top Right (3) & Top Left (4) sections to left and right sections.

# Step 7

Connect Top A, B, and C pieces (9, 11, 13) and attach to Top Right (3) and Top Left (4) sections.

#### Step 8

Stand the display up. Hold display to steady and carefully slide the Foot (6) knob into the groove on the display. Turn & press to lock.

#### Step 9

Plug the Power Supply (14) into the display. Plug in can be found near base next to left or right Foot..