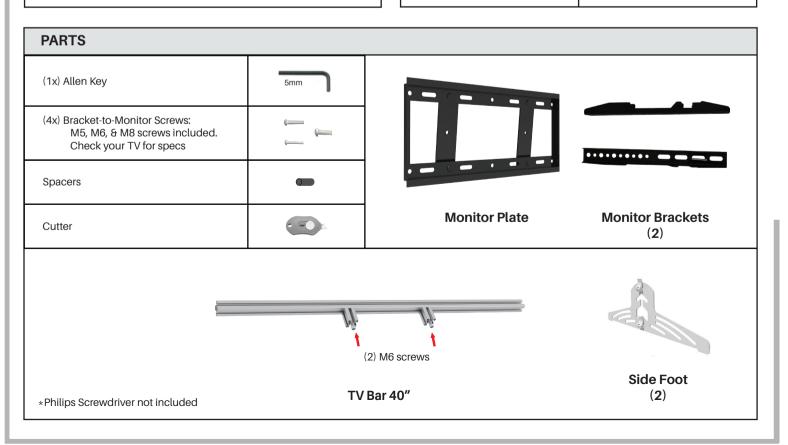

# **PARTS INCLUDED**

Connect the extension cable to your TV. Route cable inside the groove of the TV bar and use cable ties to secure in place.

Attach wire clips to the frame. Then route the cable through and secure within the clips.