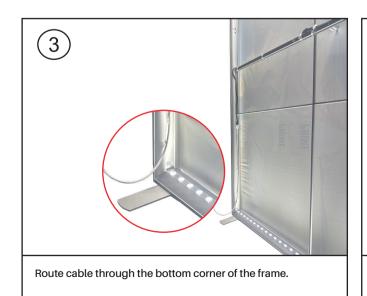

Secure the vertical end of the graphic first, adjust cable, then finish with the bottom of the fabric