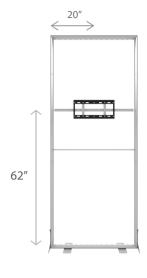

### Monitor Mount BLM-TV-40-K



# **StraightLine**





#### **PRODUCT DESCRIPTION**

Designed for compatibility with BrightLine and StraightLine Displays, these mounts deliver a captivating "floating" screen sensation. Simply slide the TV bar into the frame, secure the monitor plate with screws, and attach your screen on the front. Side feet are included in the kit for extra stability. Graphics can be finished with four small pre-cut slits for convenient access, or you can customize your own cutouts as required.

#### MONITOR SPECIFICATIONS

Holds monitors up to 25 lbs, VESA 200 X 200

#### DIMENSIONS

Shipping Box

14" w x 4" d x 42" h, 10 lbs





## **Cable Management**

BLM-TV-40-K



# **PARTS INCLUDED**





Connect the extension cable to your TV. Route cable inside the groove of the TV bar and use cable ties to secure in place.



A