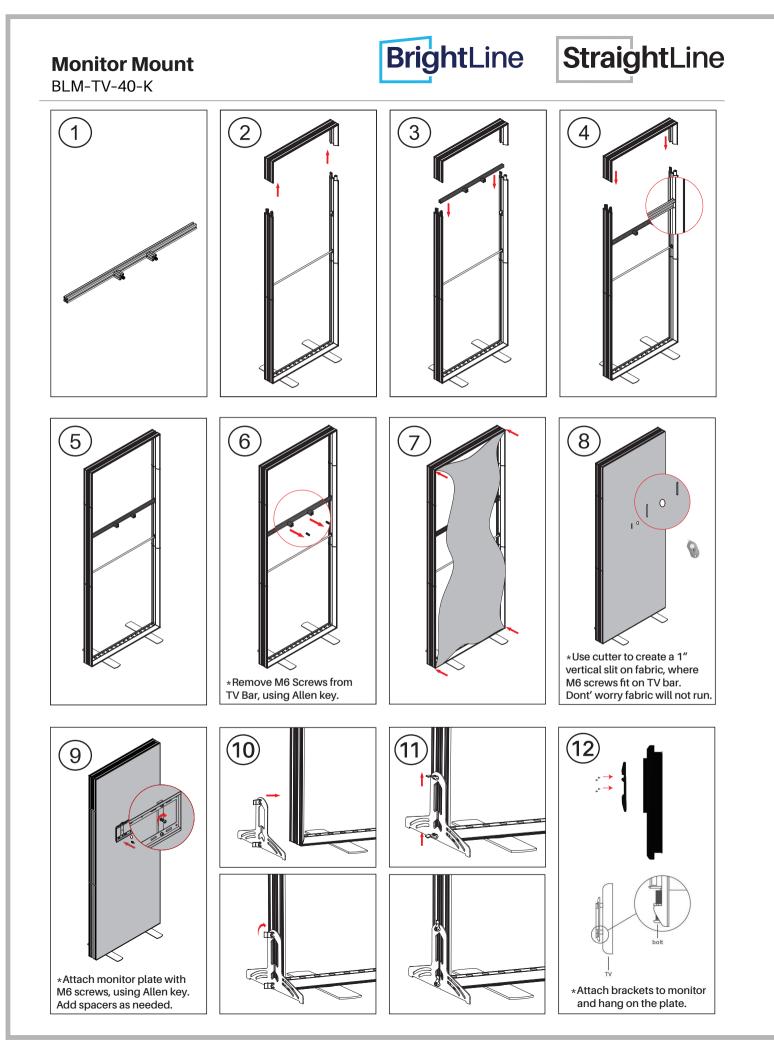

### Monitor Mount BLM-TV-40-K

#### **PRODUCT DESCRIPTION**

Designed for compatibility with BrightLine and StraightLine Displays, these mounts deliver a captivating "floating" screen sensation. Simply slide the TV bar into the frame, secure the monitor plate with screws, and attach your screen on the front. Side feet are included in the kit for extra stability. Graphics can be finished with four small pre-cut slits for convenient access, or you can customize your own cutouts as required.

Secure the vertical end of the graphic first, adjust cable, then finish with the bottom of the fabric