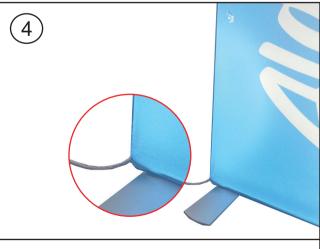

## **Cable Management**

BLM-TV-40-K

# **PARTS INCLUDED**

Connect the extension cable to your TV. Route cable inside the groove of the TV bar and use cable ties to secure in place.

Attach wire clips to the frame. Then route the cable through and secure within the clips.

Secure the vertical end of the graphic first, adjust cable, then finish with the bottom of the fabric