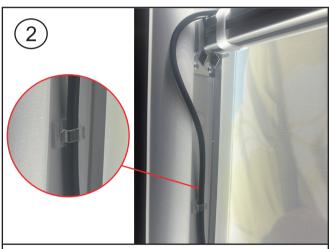

# **PARTS INCLUDED**

Connect the extension cable to your TV. Route cable inside the groove of the TV bar and use cable ties to secure in place.

Attach wire clips to the frame. Then route the cable through and secure within the clips.