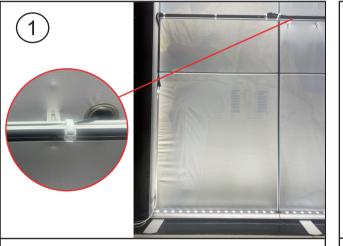

# **PARTS INCLUDED**

Connect the extension cable to your TV. Route cable inside the groove of the TV bar and use cable ties to secure in place.

Attach wire clips to the frame. Then route the cable through and secure within the clips.