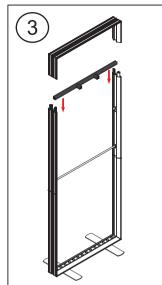

# StraightLine

\*Attach monitor plate with M6 screws, using Allen key. Add spacers as needed.