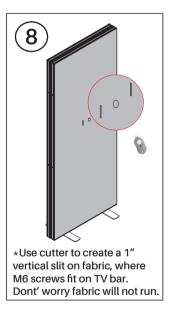

#### **PRODUCT DESCRIPTION**

Designed for compatibility with BrightLine and StraightLine Displays, these mounts deliver a captivating "floating" screen sensation. Simply slide the TV bar into the frame, secure the monitor plate with screws, and attach your screen on the front. Side feet are included in the kit for extra stability. Graphics can be finished with four small pre-cut slits for convenient access, or you can customize your own cutouts as required.