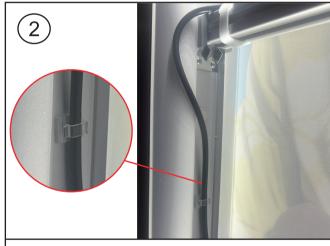

Attach wire clips to the frame. Then route the cable through and secure within the clips.

Route cable through the bottom corner of the frame.

Secure the vertical end of the graphic first, adjust cable, then finish with the bottom of the fabric