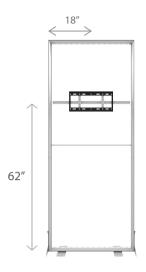

#### **PRODUCT DESCRIPTION**

Designed for compatibility with BrightLine and StraightLine Displays, these mounts deliver a captivating "floating" screen sensation. Simply slide the TV bar into the frame, secure the monitor plate with screws, and attach your screen on the front. Side feet are included in the kit for extra stability. Graphics can be finished with four small pre-cut slits for convenient access, or you can customize your own cutouts as required.

#### **MONITOR SPECIFICATIONS**

Holds monitors up to 25 lbs, VESA 200 X 200

## **DIMENSIONS**

Shipping Box

14" w x 4" d x 42" h, 8 lbs

| PARTS                                                                                       |     |                                    |   |
|---------------------------------------------------------------------------------------------|-----|------------------------------------|---|
| (1x) Allen Key                                                                              | 5mm |                                    |   |
| (4x) Bracket-to-Monitor Screws:<br>M5, M6, & M8 screws included.<br>Check your TV for specs |     |                                    | _ |
| Spacers                                                                                     |     |                                    |   |
| Cutter                                                                                      |     | Monitor Plate Monitor Brackets (2) |   |