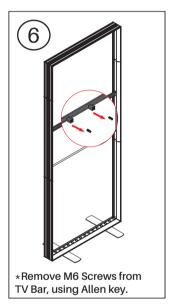

# StraightLine

\*Attach monitor plate with M6 screws, using Allen key. Add spacers as needed.