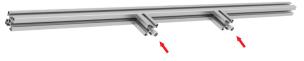

(2) M6 screws

TV Bar 36"

**Side Foot** (2)

\*Philips Screwdriver not included

# StraightLine

\*Attach monitor plate with M6 screws, using Allen key. Add spacers as needed.