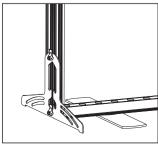

# StraightLine

\*Attach monitor plate with M6 screws, using Allen key. Add spacers as needed.