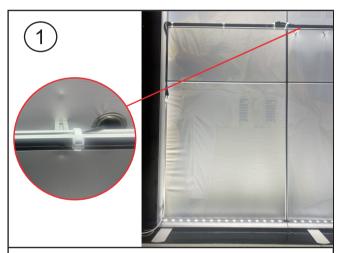

Attach wire clips to the frame. Then route the cable through and secure within the clips.

Route cable through the bottom corner of the frame.

Secure the vertical end of the graphic first, adjust cable, then finish with the bottom of the fabric