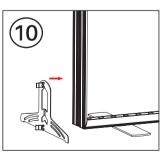

(2) M6 screws

TV Bar 36"

**Side Foot** (2)

\*Philips Screwdriver not included