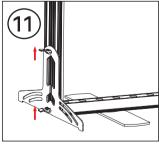

(2) M6 screws

TV Bar 36"

**Side Foot** (2)

\*Philips Screwdriver not included