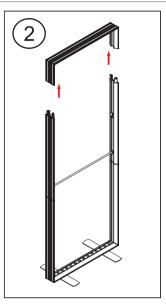

# StraightLine

\*Attach monitor plate with M6 screws, using Allen key. Add spacers as needed.