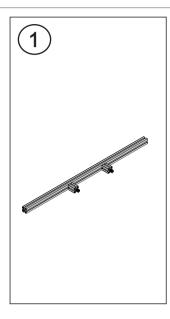

(2) M6 screws

TV Bar 36"

**Side Foot** (2)

\*Philips Screwdriver not included