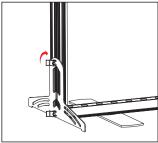

(2) M6 screws

TV Bar 36"

**Side Foot** (2)

\*Philips Screwdriver not included