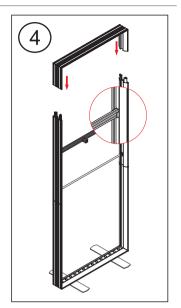

# StraightLine

\*Attach monitor plate with M6 screws, using Allen key. Add spacers as needed.