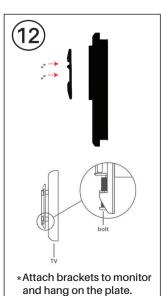

# StraightLine

\*Attach monitor plate with M6 screws, using Allen key. Add spacers as needed.