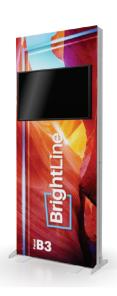

#### **PRODUCT DESCRIPTION**

Designed for compatibility with BrightLine and StraightLine Displays, these mounts deliver a captivating "floating" screen sensation. Simply slide the TV bar into the frame, secure the monitor plate with screws, and attach your screen on the front. Side feet are included in the kit for extra stability. Graphics can be finished with four small pre-cut slits for convenient access, or you can customize your own cutouts as required.

#### **MONITOR SPECIFICATIONS**

Holds monitors up to 25 lbs, VESA 200 X 200