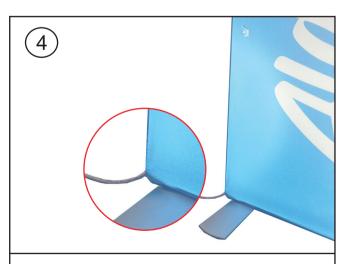

## **Cable Management**

BLM-TV-36-K

Attach wire clips to the frame. Then route the cable through and secure within the clips.

Route cable through the bottom corner of the frame.

Secure the vertical end of the graphic first, adjust cable, then finish with the bottom of the fabric