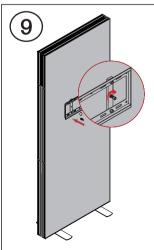

# StraightLine

\*Attach monitor plate with M6 screws, using Allen key. Add spacers as needed.