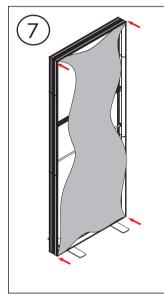

#### **PRODUCT DESCRIPTION**

Designed for compatibility with BrightLine and StraightLine Displays, these mounts deliver a captivating "floating" screen sensation. Simply slide the TV bar into the frame, secure the monitor plate with screws, and attach your screen on the front. Side feet are included in the kit for extra stability. Graphics can be finished with four small pre-cut slits for convenient access, or you can customize your own cutouts as required.