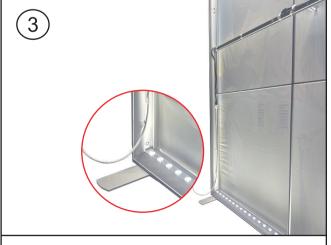

Attach wire clips to the frame. Then route the cable through and secure within the clips.

Route cable through the bottom corner of the frame.

Secure the vertical end of the graphic first, adjust cable, then finish with the bottom of the fabric