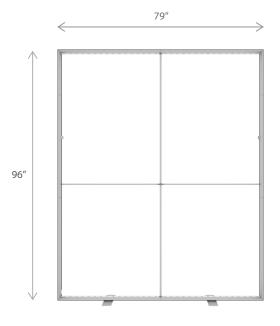

| DIMENSIONS     |                               |  |
|----------------|-------------------------------|--|
| Assembled Unit | 79"w x 96"h x 4"d             |  |
| Packed Case    | 46.5″ w x 15″h x 12″d, 58 lbs |  |
| Shipping Box   | 47″w x 16"h x 13″d, 60 lbs    |  |
| Graphic Size   | 79″w x 96″h                   |  |