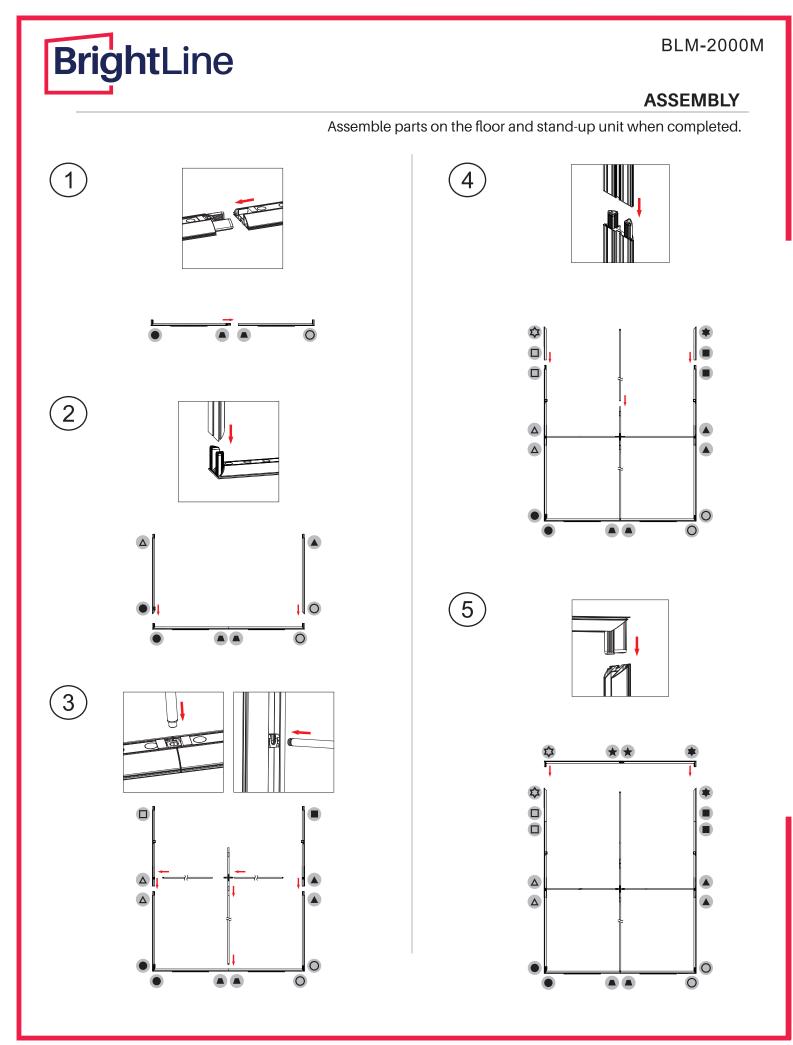

# **PRODUCT DESCRIPTION**

BrightLine smart light box displays feature swift tool-free installation, durable light-weight frames, embedded LEDs, and exclusive One Planet recycled fabrics with impressive vivid graphics, all conveniently organized in a heavy-duty shipping case. Panel M boosts two meters of illuminated allure, perfect to create 20 ft displays that fit in just three cases.

## **DISPLAY CONSTRUCTION**

Aluminum frame with aluminum support poles

# **Bright**Line BLM-2000M 6 Push the silicone bead into each corner of the Push the siliconebead into the middle of the frame with your thumb. run and work your way around the perimeter of the frame until all beading is pushed in properly **To Remove Graphic** Use the pull tab located on the graphic and gently pull the graphic from the frame, going around the perimeter 7 Light Box