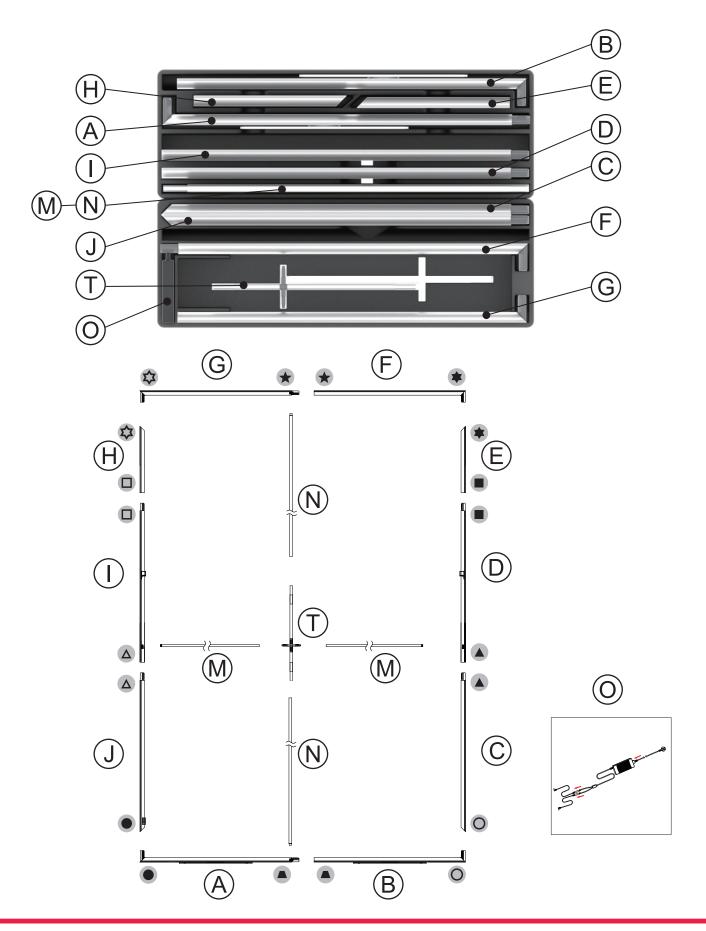

## **DISPLAY CONSTRUCTION**

Aluminum frame with aluminum support poles

# **Bright**Line BLM-2000M 6 Push the silicone bead into each corner of the Push the siliconebead into the middle of the frame with your thumb. run and work your way around the perimeter of the frame until all beading is pushed in properly **To Remove Graphic** Use the pull tab located on the graphic and gently pull the graphic from the frame, going around the perimeter 7 Light Box