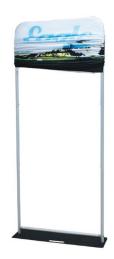

## I indy displays

## ONE CHOICE® - 3ft wide x 7.5ft high Fabric Tube-Non Backlit

Single-Sided \$ 175\*

Double-Sided \$ 175\*



Price Includes:





- \* (1) Aluminum Frame Straight w/ Rounded Corners - 37.5"w x 90"h
- \* (1) Single-Sided or Double-Sided Premium Dye- Sublimation Printed on 100% Recycled Fabric/ Zipper Bottom
- \* (1) Flat Steel Base
- \* (2) Screws w/ (1) Allen 5mm Key
- \* (1) Clamshell Box Packaging

Shipping Size: 11"w x 4"d x 39"l Display & Graphic Weight: 19 lbs





Turn Around Time: 2 Days After Proof Approval













Additional Accessories



Inside Dimensions: 39.5"l x 10.5"w x 3"h Outside Dimensions: 40.25"l x 11.5"w x 3.5"h Weight: 6 lbs









Single-Sided  $$120^*$ Double-Sided  $$120^*$