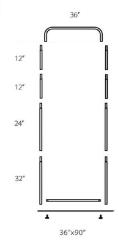

## ONE CHOICE® - 3ft wide x 7.5ft high Fabric Tube-Non Backlit

Single-Sided \$ 175\*

Double-Sided \$ 175\*

Price Includes:

- \* (1) Aluminum Frame Straight w/ Rounded Corners - 37.5"w x 90"h
- \* (1) Single-Sided or Double-Sided Premium Dye- Sublimation Printed on 100% Recycled Fabric/ Zipper Bottom
- \* (1) Flat Steel Base
- \* (2) Screws w/ (1) Allen 5mm Key
- \* (1) Clamshell Box Packaging