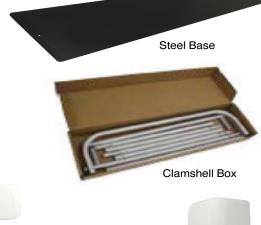

## ONE CHOICE® - 3ft wide x 7.5ft high Fabric Tube-Non Backlit

Single-Sided \$ 175\*

Double-Sided \$ 175\*

Price Includes:

- \* (1) Aluminum Frame Straight w/ Rounded Corners - 37.5"w x 90"h
- \* (1) Single-Sided or Double-Sided Premium Dye- Sublimation Printed on 100% Recycled Fabric/ Zipper Bottom
- \* (1) Flat Steel Base
- \* (2) Screws w/ (1) Allen 5mm Key
- \* (1) Clamshell Box Packaging