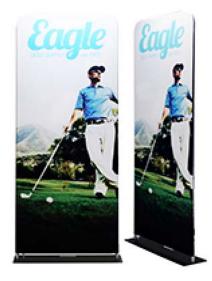

## ONE CHOICE® - 3ft wide x 7.5ft high Fabric Tube-Non Backlit

Single-Sided \$ 175\*

Double-Sided \$ 175\*

Price Includes:

- \* (1) Aluminum Frame Straight w/ Rounded Corners - 37.5"w x 90"h
- \* (1) Single-Sided or Double-Sided Premium Dye- Sublimation Printed on 100% Recycled Fabric/ Zipper Bottom
- \* (1) Flat Steel Base
- \* (2) Screws w/ (1) Allen 5mm Key
- \* (1) Clamshell Box Packaging