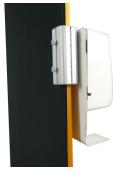

#### PRODUCT DESCRIPTION

Automaic touch free hand sanitizer dispenser for Fabric Tube Displays. Compatible with dispalys with 30mm or 34mm diameter tubes. Tool free installation with use of an aluminum connecting clip . Graphics do not have to be cut or modified to install dispenser so this can be used on your existing display. Dispenser capacity is 1000ml and requires (qty 4) AAA batteries to operate (not included)

#### **DISPLAY CONSTRUCTION**

Plastic dispenser with aluminum clip

3/4 view

Back view

Clamp on tube

Dispenser open