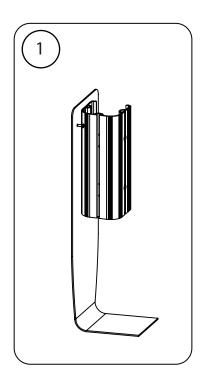

e to be cut or modified to install dispenser so this can be used on your existing display. Dispenser capacity is 1000ml and requires (qty 4) AAA batteries to operate (not included)

#### **DISPLAY CONSTRUCTION**

Plastic dispenser with aluminum clip

#### SHIPPING WEIGHTS & DIMENSIONS

|  | Shipping Weight     | 8 lbs                                |
|--|---------------------|--------------------------------------|
|  | Shipping Dimensions | 16" L x 12" W x 6" H                 |
|  | AVAILABILITY        | PFC                                  |
|  | POWER SOURCE        | (qty 4) AAA Batteries (not included) |
|  | DISPENSER CAPACITY  | 1000ml                               |



3/4 view





Back view



Clamp on tube



Dispenser open



## PARTS LIST









### **SET UP INSTRUCTIONS**