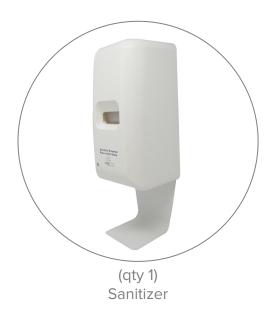

connecting clip . Graphics do not have to be cut or modified to install dispenser so this can be used on your existing display. Dispenser capacity is 1000ml and requires (qty 4) AAA batteries to operate (not included)

#### **DISPLAY CONSTRUCTION**

Plastic dispenser with aluminum clip

#### SHIPPING WEIGHTS & DIMENSIONS

|  | Shipping Weight     | 8 lbs                                |
|--|---------------------|--------------------------------------|
|  | Shipping Dimensions | 16" L x 12" W x 6" H                 |
|  | AVAILABILITY        | PFC                                  |
|  | POWER SOURCE        | (qty 4) AAA Batteries (not included) |
|  | DISPENSER CAPACITY  | 1000ml                               |



3/4 view





Back view



Clamp on tube



Dispenser open



## PARTS LIST









### **SET UP INSTRUCTIONS**