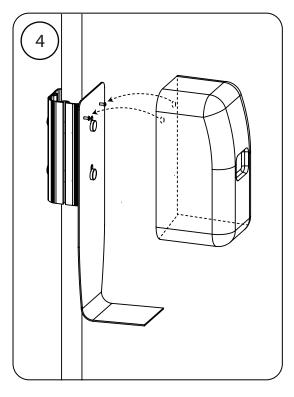

e cut or modified to install dispenser so this can be used on your existing display. Dispenser capacity is 1000ml and requires (qty 4) AAA batteries to operate (not included)

#### **DISPLAY CONSTRUCTION**

Plastic dispenser with aluminum clip

#### SHIPPING WEIGHTS & DIMENSIONS

|  | Shipping Weight     | 8 lbs                                |
|--|---------------------|--------------------------------------|
|  | Shipping Dimensions | 16" L x 12" W x 6" H                 |
|  | AVAILABILITY        | PFC                                  |
|  | POWER SOURCE        | (qty 4) AAA Batteries (not included) |
|  | DISPENSER CAPACITY  | 1000ml                               |



3/4 view





Back view



Clamp on tube



Dispenser open



## PARTS LIST









### **SET UP INSTRUCTIONS**