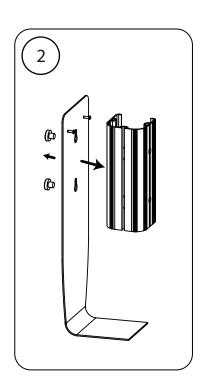

to be cut or modified to install dispenser so this can be used on your existing display. Dispenser capacity is 1000ml and requires (qty 4) AAA batteries to operate (not included)

#### **DISPLAY CONSTRUCTION**

Plastic dispenser with aluminum clip

#### SHIPPING WEIGHTS & DIMENSIONS

|  | Shipping Weight     | 8 lbs                                |
|--|---------------------|--------------------------------------|
|  | Shipping Dimensions | 16" L x 12" W x 6" H                 |
|  | AVAILABILITY        | PFC                                  |
|  | POWER SOURCE        | (qty 4) AAA Batteries (not included) |
|  | DISPENSER CAPACITY  | 1000ml                               |



3/4 view





Back view



Clamp on tube



Dispenser open



## PARTS LIST









### **SET UP INSTRUCTIONS**