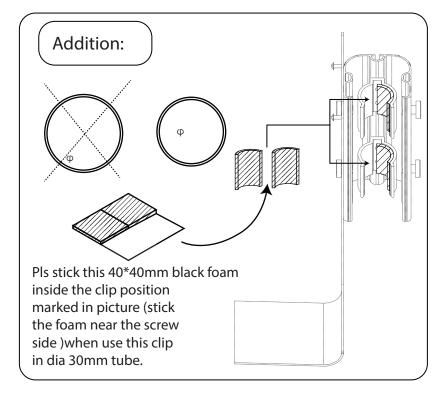

#### PRODUCT DESCRIPTION

Automaic touch free hand sanitizer dispenser for Fabric Tube Displays. Compatible with dispalys with 30mm or 34mm diameter tubes. Tool free installation with use of an aluminum connecting clip . Graphics do not have to be cut or modified to install dispenser so this can be used on your existing display. Dispenser capacity is 1000ml and requires (qty 4) AAA batteries to operate (not included)