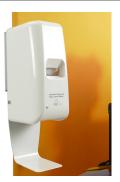

#### PRODUCT DESCRIPTION

Automaic touch free hand sanitizer dispenser for Fabric Tube Displays. Compatible with dispalys with 30mm or 34mm diameter tubes. Tool free installation with use of an aluminum connecting clip . Graphics do not have to be cut or modified to install dispenser so this can be used on your existing display. Dispenser capacity is 1000ml and requires (qty 4) AAA batteries to operate (not included)

#### **DISPLAY CONSTRUCTION**

Plastic dispenser with aluminum clip

3/4 view

Back view

Clamp on tube

Dispenser open