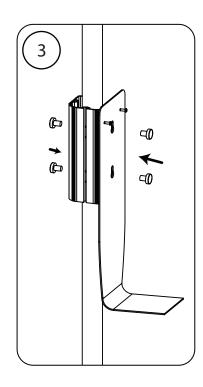

be cut or modified to install dispenser so this can be used on your existing display. Dispenser capacity is 1000ml and requires (qty 4) AAA batteries to operate (not included)

#### **DISPLAY CONSTRUCTION**

Plastic dispenser with aluminum clip

#### SHIPPING WEIGHTS & DIMENSIONS

|  | Shipping Weight     | 8 lbs                                |
|--|---------------------|--------------------------------------|
|  | Shipping Dimensions | 16" L x 12" W x 6" H                 |
|  | AVAILABILITY        | PFC                                  |
|  | POWER SOURCE        | (qty 4) AAA Batteries (not included) |
|  | DISPENSER CAPACITY  | 1000ml                               |



3/4 view





Back view



Clamp on tube



Dispenser open



## PARTS LIST









### **SET UP INSTRUCTIONS**