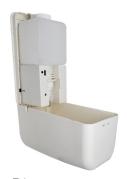

stallation with use of an aluminum connecting clip . Graphics do not have to be cut or modified to install dispenser so this can be used on your existing display. Dispenser capacity is 1000ml and requires (qty 4) AAA batteries to operate (not included)

#### **DISPLAY CONSTRUCTION**

Plastic dispenser with aluminum clip

#### SHIPPING WEIGHTS & DIMENSIONS

|  | Shipping Weight     | 8 lbs                                |
|--|---------------------|--------------------------------------|
|  | Shipping Dimensions | 16" L x 12" W x 6" H                 |
|  | AVAILABILITY        | PFC                                  |
|  | POWER SOURCE        | (qty 4) AAA Batteries (not included) |
|  | DISPENSER CAPACITY  | 1000ml                               |



3/4 view





Back view



Clamp on tube



Dispenser open



## PARTS LIST









### **SET UP INSTRUCTIONS**