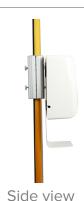

#### PRODUCT DESCRIPTION

Automaic touch free hand sanitizer dispenser for Fabric Tube Displays. Compatible with dispalys with 30mm or 34mm diameter tubes. Tool free installation with use of an aluminum connecting clip . Graphics do not have to be cut or modified to install dispenser so this can be used on your existing display. Dispenser capacity is 1000ml and requires (qty 4) AAA batteries to operate (not included)

#### **DISPLAY CONSTRUCTION**

Plastic dispenser with aluminum clip

3/4 view

Back view

Clamp on tube

Dispenser open