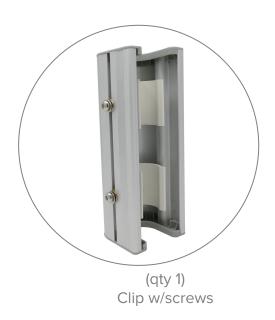

nnecting clip . Graphics do not have to be cut or modified to install dispenser so this can be used on your existing display. Dispenser capacity is 1000ml and requires (qty 4) AAA batteries to operate (not included)

#### **DISPLAY CONSTRUCTION**

Plastic dispenser with aluminum clip

#### SHIPPING WEIGHTS & DIMENSIONS

|  | Shipping Weight     | 8 lbs                                |
|--|---------------------|--------------------------------------|
|  | Shipping Dimensions | 16" L x 12" W x 6" H                 |
|  | AVAILABILITY        | PFC                                  |
|  | POWER SOURCE        | (qty 4) AAA Batteries (not included) |
|  | DISPENSER CAPACITY  | 1000ml                               |



3/4 view





Back view



Clamp on tube



Dispenser open



## PARTS LIST









### **SET UP INSTRUCTIONS**