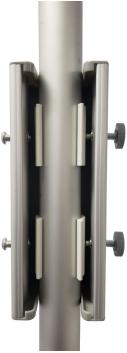

#### PRODUCT DESCRIPTION

Automaic touch free hand sanitizer dispenser for Fabric Tube Displays. Compatible with dispalys with 30mm or 34mm diameter tubes. Tool free installation with use of an aluminum connecting clip . Graphics do not have to be cut or modified to install dispenser so this can be used on your existing display. Dispenser capacity is 1000ml and requires (qty 4) AAA batteries to operate (not included)

#### **DISPLAY CONSTRUCTION**

Plastic dispenser with aluminum clip

3/4 view

Back view

Clamp on tube

Dispenser open