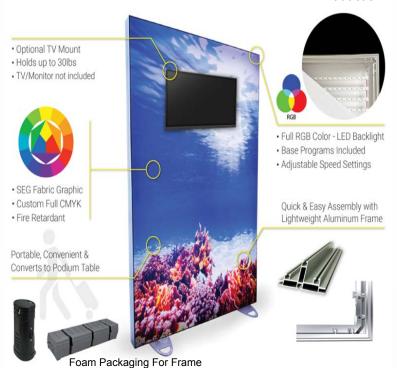

## 20ft x 8ft Flow-Motion® SEG Animated Freestanding Display

\$11,355

Flow-Motion® is a portable array of pixel ladder lights which are hung inside a durable aluminum SEG frame and covered by a static fabric graphic. The pixel lights are control;ed via an integrated controller. Once assembled everything is plug and play, allowing for an easy change of LED animations. The SEG graphics are also easily swapped out, making the change in branding or product promotions economical.

## This package includes:

- \* (1) Aluminum Extruded Frame 233"w x 90"h
- \* (8) Ladder LED Light Curtain-RGB Pixel Lights
- \* (1) Premium SEG Dye-Sublimation Backlit Graphic
- \* (1) White Fabric Opaque Backer
- \* (1) Integrated Light Controller See youtube Videos Below
- \* (1) SD Card for Controller
- \* (4) Power Supply
- \* (4) Aluminum Stabilizing Feet
- \* (2) Xhibit Frame Case O.D. 69"w x 12"h x 18"d / Weight: 110 lbs (x2)
- \* (2) Medium Hard Light Case O.D. 22"w x 39"h x 17"d / Weight: 80lbs (x2)
- \* (1) Spare Parts Kit: Includes (2) Corners & (2) Connector Bars

## **Additional Accessories**

Medium Hard Case Counter Fabric Wrap: (+) \$175 ea.

VESA Compatible Large Monitor Mount / Supports Up to 50" LCD Screen / Not to Exceed 50 lbs / If Purchased at a Later Date, Unit Must Return To the Factory For Installation (+) \$ 430