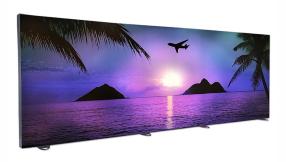

## 20ft x 8ft Flow-Motion® SEG Animated Freestanding Display

\$11,355

Flow-Motion® is a portable array of pixel ladder lights which are hung inside a durable aluminum SEG frame and covered by a static fabric graphic. The pixel lights are control;ed via an integrated controller. Once assembled everything is plug and play, allowing for an easy change of LED animations. The SEG graphics are also easily swapped out, making the change in branding or product promotions economical.

## This package includes:

- \* (1) Aluminum Extruded Frame 233"w x 90"h
- \* (8) Ladder LED Light Curtain-RGB Pixel Lights
- \* (1) Premium SEG Dye-Sublimation Backlit Graphic
- \* (1) White Fabric Opaque Backer
- \* (1) Integrated Light Controller See youtube Videos Below
- \* (1) SD Card for Controller
- \* (4) Power Supply
- \* (4) Aluminum Stabilizing Feet
- \* (2) Xhibit Frame Case O.D. 69"w x 12"h x 18"d / Weight: 110 lbs (x2)
- \* (2) Medium Hard Light Case O.D. 22"w x 39"h x 17"d / Weight: 80lbs (x2)
- \* (1) Spare Parts Kit: Includes (2) Corners & (2) Connector Bars