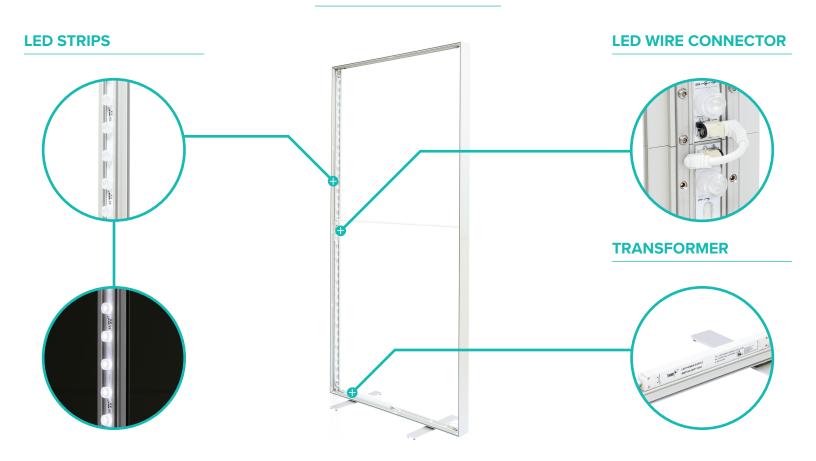

# **LED FEATURES**

## **LED STRIP FEATURES**

#### **LED STRIP LENGTH**

- 940mm / pc
- 4 pcs total each Lightbox frame piece

## **EACH LIGHT BEAD**

- 1.2 W
- 120 Lumen
- 1.1 W, 24 V

#### **LED SIZE**

- 940 x 18.2 x 12mm
- 21 Light Beads

## **BEST LIGHTING AREA**

• < 1.1 M

## TRANSFORMER FEATURES

**INPUT (AC) OUTPUT (DC)** 

• 100 / 120V • 24V

**ELECTRIC CURRENT** 

**POWER** • 4.16A • 100W

833.257.6278 | indydisplays.com

ONE CHOICE - 3 PACK LIGHTBOX DISPLAY

DOUBLE-SIDED