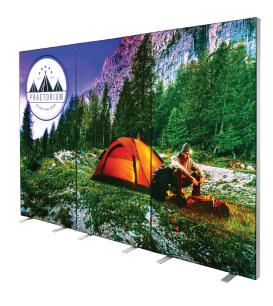

ONE CHOICE - 3 PACK LIGHTBOX DISPLAY
DOUBLE-SIDED

PRODUCT CODE: OC-3LIGHTBOXG2

Front View Angle View

#### PRODUCT DESCRIPTION

The One Choice 3-Pack Lightbox allows you to add more to your backlit display to create a stylish backdrop. Lightbox is lit using pre-installed LED edge lights. Latches secure frame, making this 80mm profile completely toolless. Customized SEG fabric graphics slide easily into recessed grooves on aluminum frame. Feet and connection clips included.