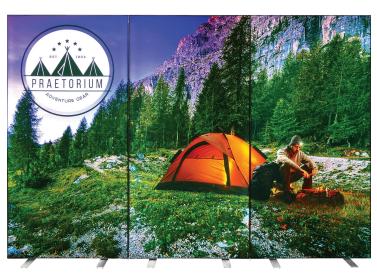

ONE CHOICE - 3 PACK LIGHTBOX DISPLAY
DOUBLE-SIDED

PRODUCT CODE: OC-3LIGHTBOXG2

Front View Angle View

#### PRODUCT DESCRIPTION

The One Choice 3-Pack Lightbox allows you to add more to your backlit display to create a stylish backdrop. Lightbox is lit using pre-installed LED edge lights. Latches secure frame, making this 80mm profile completely toolless. Customized SEG fabric graphics slide easily into recessed grooves on aluminum frame. Feet and connection clips included.